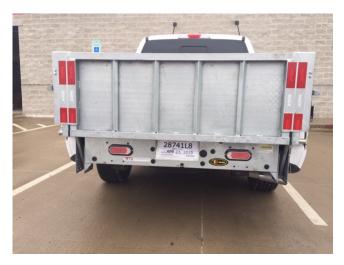

### **ANNOUNCEMENT**

Product Highlight: MAXON C2 Series - Just Like the Light-Duty Liftgates You Already Know, But at a Significantly Reduced Cost!

MAXON's light-duty liftgates are designed to provide easy, safe, and cost-effective lifting of light to moderate loads. Featuring light-duty options for pickup trucks, service bodies, stakebed, van bodies and cargo vans, Maxon's C2's are built with high performance and low maintenance in mind.

#### **Specifications**

- · Models available for Pickup. Stakebed, Service Bodies
- Bed Heights: 28" to 50"
- Lifting Capacities: 1,300 to 1,600 lbs
- Dual Hydraulic Lifting Cylinders ("C2")
- Platforms: Aluminum, Grip Strut and Bar Grate (Steel Platforms Available Painted or Galvanized)