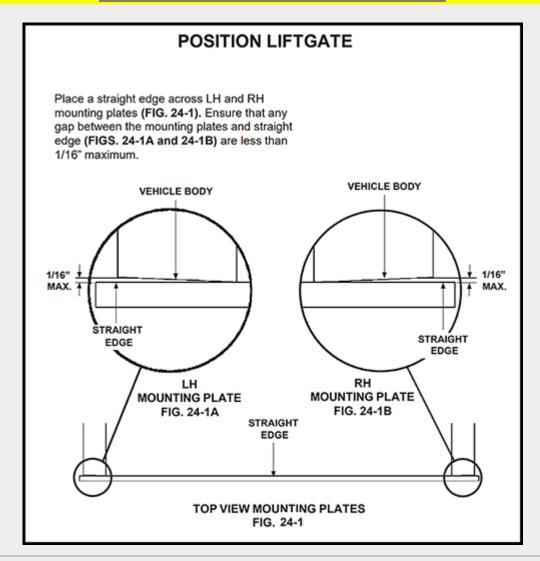

## Maxon Distributors:

Uneven mounting surfaces on a vehicle body can adversely affect the smooth operation of a liftgate. Before installing a liftgate, check the flatness of the rear door frame mounting surfaces as shown in the appropriate mounting method in FIGS. 24-1, 28-1, or 32-1 of the BMR Installation Manual. Failure to comply can cause operational problems and damage moving parts. Refer to the BMR Installation manual to reference the full details .