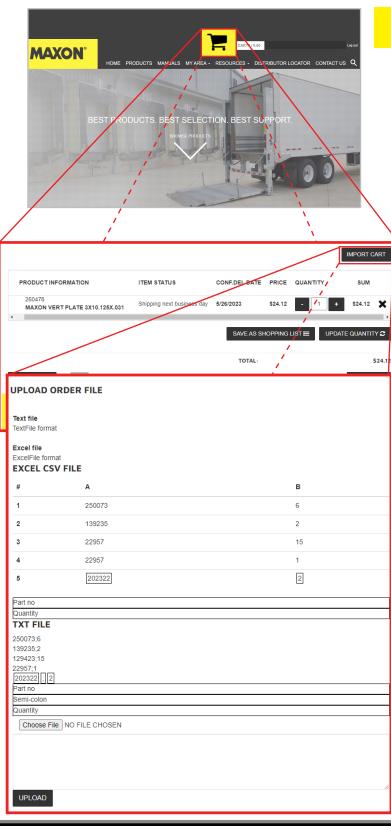

### Ways to Place Your Orders

### 4 IMPORTING YOUR ORDERS :

Prior to importing your parts list to your cart, you need to create a shopping list. You can create the list in excel or notepad. In Excel, create one column for part number and one column for quantity. In notepad, list your parts and to the right of the part input the quantity. Save your file.

Click on the "Cart" icon to go to the check out page. Then click on the "IMPORT CART" button and upload your saved file to your cart.

The cart will update automatically. Now you are ready to check out.