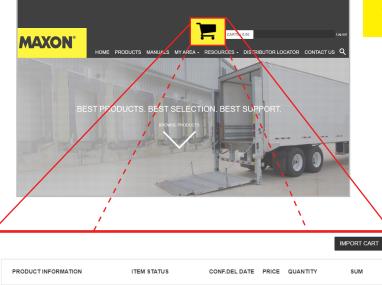

#### 3 AT CHECKOUT :

÷ \$24.12 🗙

DATE QUANTITY 🞜

ADD

•

\$24.12 CHECKOUT

\$24.12 - 1

SAVE AS SHOPPING LIST 🗮

Qty

TOTAL

Once you're at the check out stage, you can still add additional parts to your cart without leaving the shopping cart page.

Enter a description or a part number in the "Quickshop" field and add it to your cart. Your cart will automatically update.