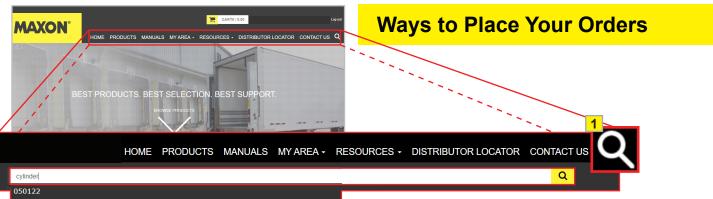

There are multiple ways to purchase parts

#### 1 SEARCH BOX:

Use the search feature to look up parts. Simply typing in a part number or description of a part. The system will start to display related parts according to entry.