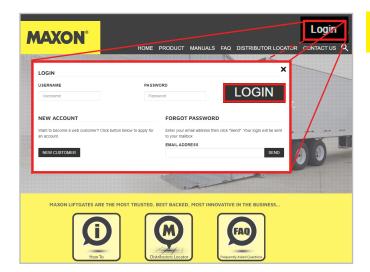

#### Go to https://maxonportal.maxonlift.com

Click on the "Login" link at the top right of the web page.

Next, select the "NEW CUSTOMER" button. Proceed to fill ill in your information then click on "Send".

### Login to Your Account

Go to **https://maxonportal.maxonlift.com** Click on the "Login" link at the top right of the web page.

Enter your user name and password in the field. Then click on "LOGIN".

M-280-0623