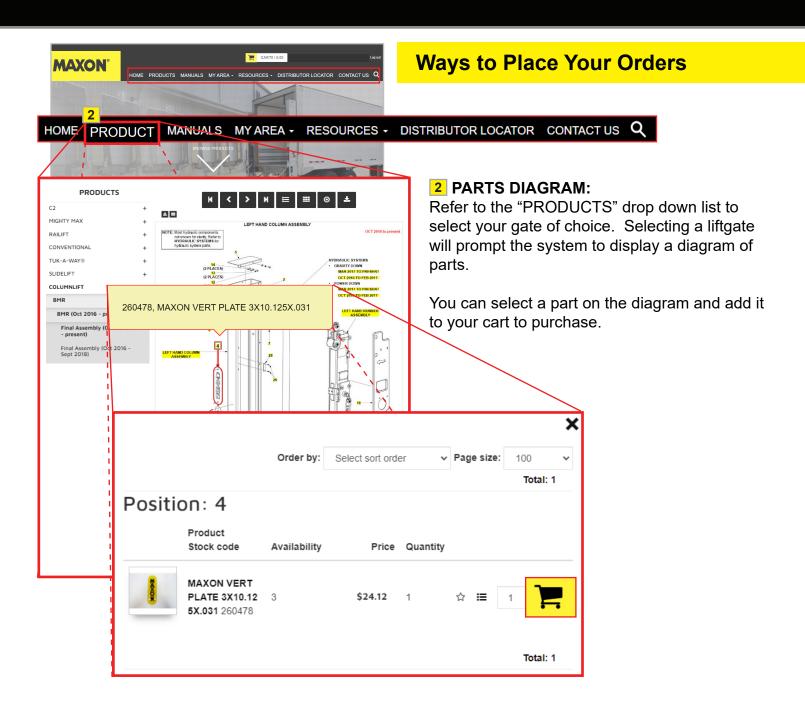

le PDFs such as Maxon Price book and Distributor Product Handbook



Search tool utilized to find Maxon service providers in your areas



## Maxon ePortal maxonportal.maxonlift.com





#### CYLINDER 3 X 8 060045 CYLINDER EAR 5-1/2X7-3/4 073505 UPPER CYLINDER PIN 5-1/4 073574 CYLINDER PIN X 4" 140054 CYLINDER TILT GPC-33/55 140055 CYLINDER LIFT GPC-44 140359 CYLINDER TILT GPC-44 195654 SEAL KIT TILT CYLINDER GPC-55 SEAL KIT CYLINDER GPC-44 200037 CYLINDER PIN X 4-3/8" 202318 CYLINDER 2 X 28 202318-RB CYLINDER 2 X 28

There are multiple ways to purchase parts

#### 1 SEARCH BOX:

Use the search feature to look up parts. Simply typing in a part number or description of a part. The system will start to display related parts according to entry.



# Maxon ePortal maxonportal.maxonlift.com







## Maxon GPOrtal maxonportal.maxonlift.com





Shipping next business day 5/26/2023

### Ways to Place Your Orders

#### 3 AT CHECKOUT :

÷ \$24.12 🗙

DATE QUANTITY 🞜

ADD

•

\$24.12 CHECKOUT

\$24.12 - 1

SAVE AS SHOPPING LIST 🗮

Qty

TOTAL

Once you're at the check out stage, you can still add additional parts to your cart without leaving the shopping cart page.

Enter a description or a part number in the "Quickshop" field and add it to your cart. Your cart will automatically update.



MAXON VERT PLATE 3X10.125X.031

3

QUICKSHOP

Stock code

## Maxon GPOrtal maxonportal.maxonlift.com





\* AMERICAN

**\*** COMPANY

★ FAMILY OWNED

### Ways to Place Your Orders

### 4 IMPORTING YOUR ORDERS :

Prior to importing your parts list to your cart, you need to create a shopping list. Y