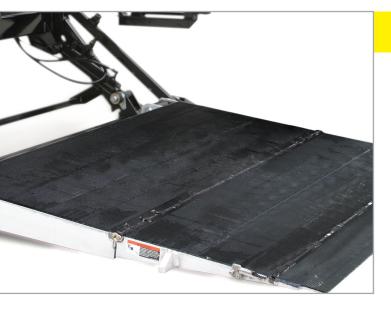

## Anti-Slip

A two component epoxy non-skid epoxy coating that offers excellent slip resistance characteristics. Proven water, salt and chemical resistance and displays outstanding adhesion to most metals and other conventional coatings

Available for the following products: BMR-A, BMRSD, DMD, GPSLR, GPT, GPTLR, TE-20/25/33