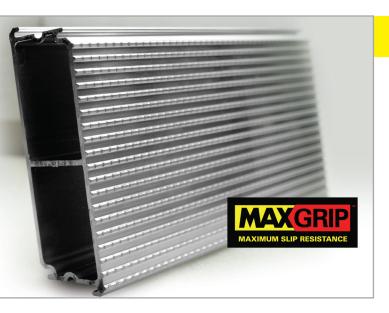

## MAX GRIP™

Maxon now offers MAX GRIP $^{\text{TM}}$  – a proprietary knurling process that makes the platform surface even more slip resistant by mechanically indenting the surface profile.

Available for the following products: BMR-A, BMRSD, DMD, GPSLR, GPT, GPTLR