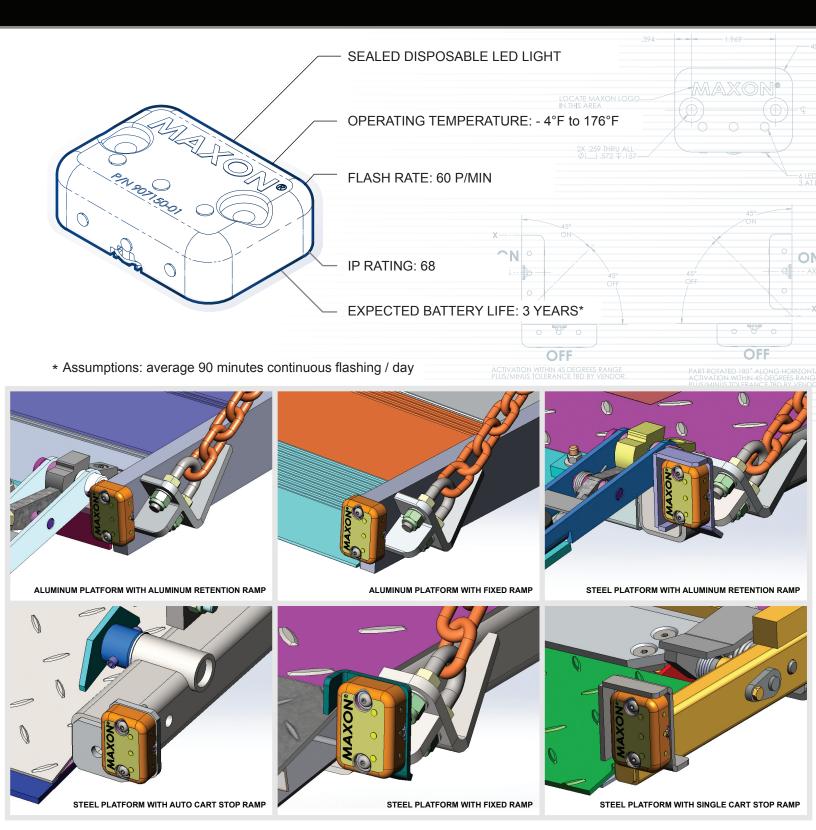

## **Standard Flashing Platform Lights**

Maxon BMRA and BMRSD Columnlifts now come standard with flashing lights that are attached to the corners of the platform. These lights are selfcontained (battery powered) and switch on when the platform is horizontal and switch off when the platform is stowed.

These lights are also available as kits to retrofit older units.

Note that in order to activate the lights initially, a link wire (see picture) needs to be cut.

\*Excludes the gas bottle "CS" models which will follow at a later date