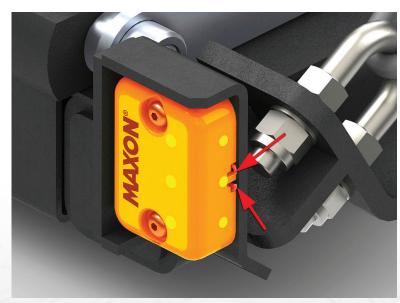

These lights are also available as kits to retrofit older units.

Note that in order to activate the lights initially, a link wire (see picture) needs to be cut.

\*Excludes the gas bottle "CS" models which will follow at a later date