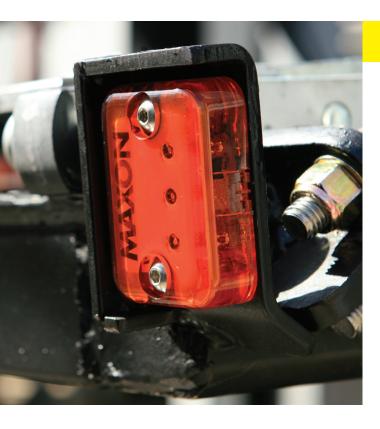

## **Standard Flashing Platform Lights**

Maxon BMRA and BMRSD Columnlifts now come standard with flashing lights that are attached to the corners of the platform. These lights are selfcontained (battery powered) and switch on when the platform is horizontal and switch off when the platform is stowed.

These lights are also available as kits to retrofit older units.

Note that in order to activate the lights initially, a link wire (see picture) needs to be cut.

\*Excludes the gas bottle "CS" models which will follow at a later date