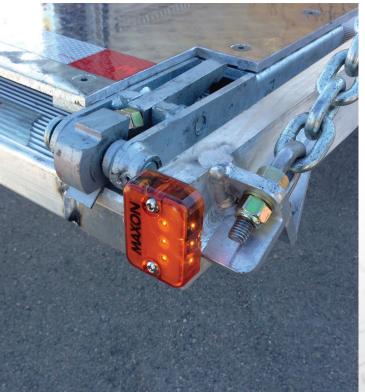

## **Standard Flashing Platform Lights**

Maxon BMRA and BMRSD Columnlifts now come standard with flashing lights that are attached to the corners of the platform. These lights are selfcontained (battery powered) and switch on when the platform is horizontal and switch off when the platform is stowed.

These lights are also available as kits to retrofit older units.

Note that in order to activate the lights initially, a link wire (see picture) needs to be cut.

\*Excludes the gas bottle "CS" models which will follow at a later date