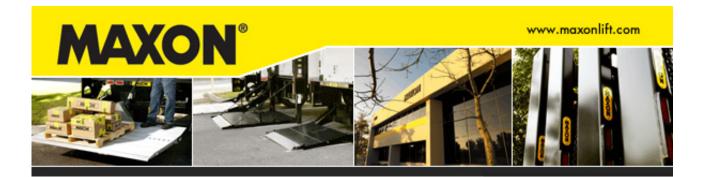

## **ANNOUNCEMENT**

Product Update: MAXON's Industry Leading Columnlift® Series Now Comes Standard\* with Flashing Platform Lights

The Maxon Columnlifts BMRA and BMRSD now come standard with flashing lights that are attached to the corners of the platform. These lights are self-contained (battery powered) and switch on when the platform is horizontal and switch itself off when the platform is stowed.

Note that in order to activate the lights initially, a cable (see picture) needs to be cut. These lights are also available as kits to retrofit older units.

For further information regarding Maxon updates or products, feel free to visit us at www.maxonlift.com or call us at