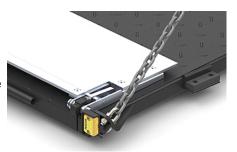

Note that in order to activate the lights initially, a cable (see picture) needs to be cut. These lights are also available as kits to retrofit older units.

For further information regarding Maxon updates or products, feel free to visit us at www.maxonlift.com or call us at