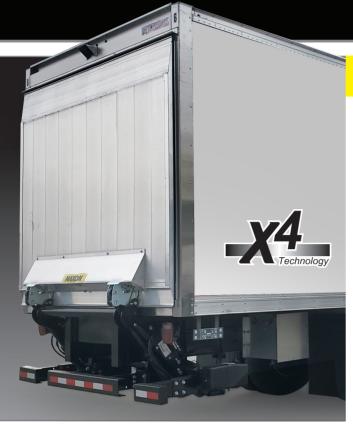

## CONVENTIONAL SERIES MAXON®

GPC 33 X4 & 44 X4 Cantilevers

GPC X4 33 Mounting Dimension

GPC X4 44 Mounting Dimension Please refer to installation manual for specific mounting requirements

### The GPC X4 cantilever series maximizes power and stability for heavy load applications

- The patent-pending X4 technology features 2 lifting and 2 tilting cylinders that are stacked above each other. This design optimizes platform stability and leaves more space for light placement
- Aluminum platform is robust and lightweight
- Dual platform cart-stops
- When stowed, the underside of the flat platform surface is ideal for decals
- 0.2" thin, water proof main control panel and hand-held remote control comes standard
- Equipped with service switch, which enables the service mechanic to operate and test all lift functions
- Equipped with grease-free bearings

#### **X4 Technology**

X4 design technology features 2 lifting and 2 tilting cylinders that are stacked above each other. This design optimizes platform stability and leaves more space for light placement