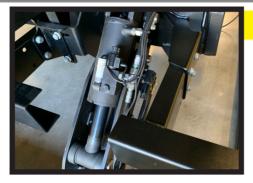

#### **X4 Technology**

X4 design technology features 2 lifting and 2 tilting cylinders that are stacked above each other. This design optimizes platform stability and leaves more space for light placement