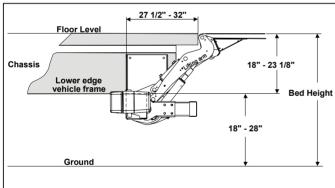

## CONVENTIONAL SERIES MAXON®

GPC 33 X4 & 44 X4 Cantilevers

GPC X4 33 Mounting Dimension

GPC X4 44 Mounting Dimension Please refer to installation manual for specific mounting requirements

| MODEL<br>CAPACITY         | PLATFORM<br>SIZE | STYLE | TOTAL<br>WEIGHT | BED HEIGHT          |
|---------------------------|------------------|-------|-----------------|---------------------|
| GPC 33 X4<br>(3,300 Lbs.) | 60" x 92"        | Wedge | 923 Lbs.        |                     |
|                           | 60" x 98"        |       | 938 Lbs.        | 40" Min.            |
|                           | 72" x 92"        |       | 945 Lbs.        | Laden               |
|                           | 72" x 98"        |       | 960 Lbs.        | 51" Max.<br>Unladen |
|                           | 84" x 92"        |       | 967 Lbs.        |                     |
|                           | 84" x 98"        |       | 982 Lbs.        |                     |
| GPC 44 X4<br>(4,400 Lbs.) | 72" x 92"        |       | 1,208 Lbs.      | 43" Min.            |
|                           | 72" x 98"        |       | 1,228 Lbs.      | Laden               |
|                           | 84" x 92"        |       | 1,230 Lbs.      | 56.5" Max.          |
|                           | 84" x 98"        |       | 1,250 Lbs.      | Unladen             |