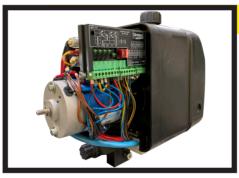

#### **New Generation Control**

The GPC main control is completely sealed and is only 3/16" thick. This design allows placement in many different locations