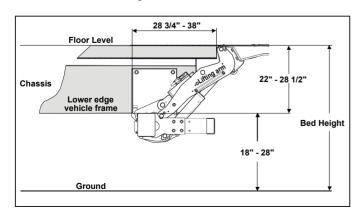

## CONVENTIONAL SERIES MAXON®

GPC 33 X4 & 44 X4 Cantilevers

GPC X4 33 Mounting Dimension

GPC X4 44 Mounting Dimension Please refer to installation manual for specific mounting requirements

| MODEL<br>CAPACITY         | PLATFORM<br>SIZE | STYLE | TOTAL<br>WEIGHT | BED HEIGHT          |
|---------------------------|------------------|-------|-----------------|---------------------|
| GPC 33 X4<br>(3,300 Lbs.) | 60" x 92"        | Wedge | 923 Lbs.        |                     |
|                           | 60" x 98"        |       | 938 Lbs.        | 40" Min.            |
|                           | 72" x 92"        |       | 945 Lbs.        | Laden               |
|                           | 72" x 98"        |       | 960 Lbs.        | 51" Max.<br>Unladen |
|                           | 84" x 92"        |       | 967 Lbs.        |                     |
|                           | 84" x 98"        |       | 982 Lbs.        |                     |
| GPC 44 X4<br>(4,400 Lbs.) | 72" x 92"        |       | 1,208 Lbs.      | 43" Min.            |
|                           | 72" x 98"        |       | 1,228 Lbs.      | Laden               |
|                           | 84" x 92"        |       | 1,230 Lbs.      | 56.5" Max.          |
|                           | 84" x 98"        |       | 1,250 Lbs.      | Unladen             |