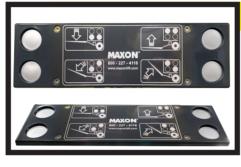

#### **New Generation Control**

The GPC main control is completely sealed and is only 3/16" thick. This design allows placement in many different locations