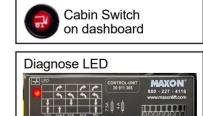

#### Lift Platform Diagnose Switch On Position LED O No Closed 90° Off Yes Closed 90° On Yes Open > 90° Off O Off Yes Horizontal 0° Tilted Down Yes On 0°-Minus 10° Switch On Control Blink Yes Panel Switch On Foot Yes Blink Control Switch On Hand Blink Yes Control

### **Control Unit with Built-In Diagnostics**

LED lights allow for quick assessment and root cause tracing