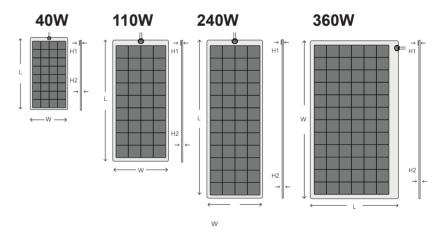

- Industry-leading power output
- Enhanced performance under all light conditions
- Redundancy by design
- Military grade design, materials and approvals
- Designed and engineered in the USA

|    | 40W   | 110W   | 240W   | 360w   |
|----|-------|--------|--------|--------|
| W  | 14.6" | 27.12" | 26.88" | 42.12" |
| L  | 30"   | 62.24" | 79.88" | 76.33" |
| H1 | 0.70" | 0.687" |        |        |
| H2 | 0.13" | 0.125" |        |        |