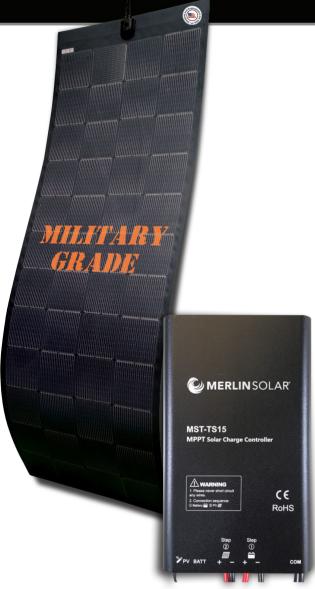

## **Merlin Solar Charging**

Maxon offers a host of industry- leading charging solutions for auxiliary batteries. Most of these solutions help optimize the re-charge of batteries by making the most out of the power that is available. Only solar panels add additional power beyond what the alternator generates and only solar panels can charge when the engine is off.

- Industry-leading power output
- Enhanced performance under all light conditions
- Redundancy by design
- Military grade design, materials and approvals
- Designed and engineered in the USA

|    | 40W   | 110W   | 240W   | 360w   |
|----|-------|--------|--------|--------|
| W  | 14.6" | 27.12" | 26.88" | 42.12" |
| L  | 30"   | 62.24" | 79.88" | 76.33" |
| H1 | 0.70" | 0.687" |        |        |
| H2 | 0.13" | 0.125" |        |        |