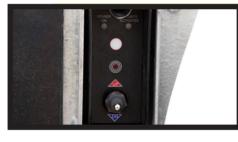

#### **Main Control with Time-Out Feature**

A timed toggle control prevents unauthorized use. It automatically deactivates 90 seconds after operation.