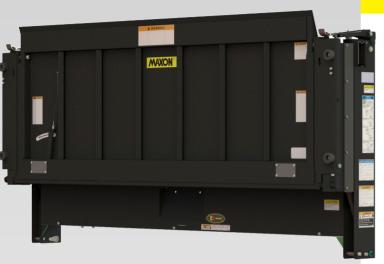

### **C2 DUMP THROUGH SPECIFICATIONS**

Introducing the all-new C2 Dump Through, just like the liftgates you know, but at significantly reduced cost. The C2 provides direct lifting with level ride and ramp options that increase loadable platform depth. With all the same features and functions of other C2 Series liftgates, and offer a unique dumpthrough capability to be used with dump bodies.

#### **C2** standard features

- Dual hydraulic lifting cylinders
- Maintenance-free components
- Protected / recessed main control with time-out feature
- Steel platforms
- Fully-enclosed hydraulic system
- Patent Pending Pre-punched Holes for Camera/Sensors
- Gravity down only