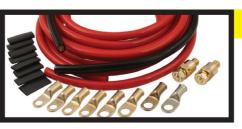

#### **Power Cable with Full Length Ground**

The dedicated ground cable helps to get the maximum lifespan out of the vehicles battery.