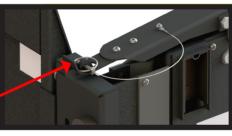

#### **Platform Latch for Dump Feature**

To activate the liftgate's dump feature, you must activate the latch located on the platform.

#### Locking Pin for Dump Feature

Pin to lock the platform securly in place when dump mode is not in use.