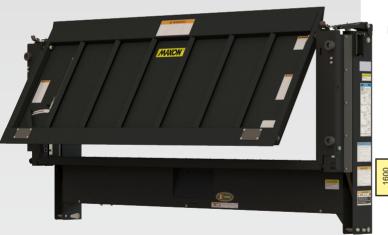

#### **Platform Latch for Dump Feature**

To activate the liftgate's dump feature, you must activate the latch located on the platform.

#### Locking Pin for Dump Feature

Pin to lock the platform securly in place when dump mode is not in use.