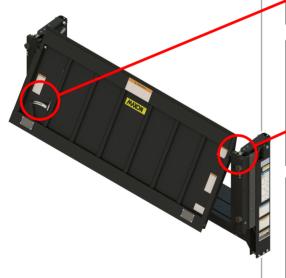

#### **Platform Latch for Dump Feature**

To activate the liftgate's dump feature, you must activate the latch located on the platform.

#### Locking Pin for Dump Feature

Pin to lock the platform securly in place when dump mode is not in use.