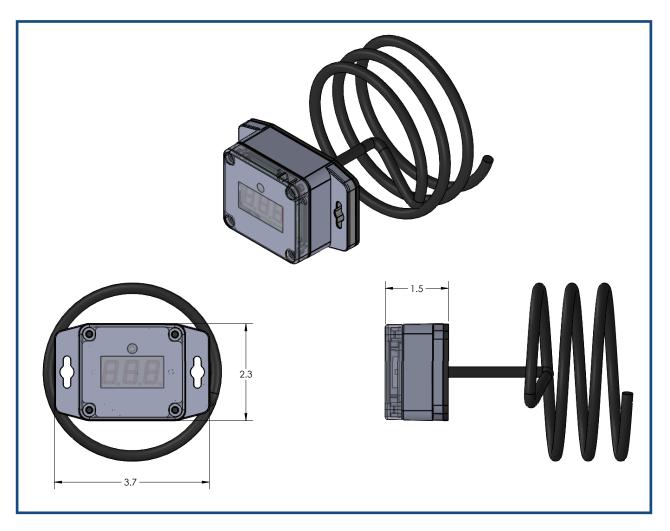

d               |
| 11.8 V              | 35%               | Red               |
| 11.9 V              | 40%               | Red               |
| 12.0 V              | 45%               | Red               |
| 12.1 V              | 50%               | Red               |
| 12.2 V              | 60%               | Red               |
| 12.3 V              | 70%               | Red               |
| 12.4 V              | 75%               | Yellow/Amber      |
| 12.5 V              | 80%               | Yellow/Amber      |
| 12.6 V              | 95%               | Green             |
| 12.7 V              | 100%              | Green             |
| 12.8 V – 14.9V      | 100%              | Green             |
| >15V                | HI                | Fast Flashing Red |

## Drawing:



### Features:

### **Benefits:**

| Designed to most SAE 11455         | Dobust and Long Lasting                        |
|------------------------------------|------------------------------------------------|
| Designed to meet SAE J1455         | 0 0                                            |
| IP66 Rating                        | . Designed for Harsh Weather Conditions        |
| Digital Voltage Readout            | . Quick Indication of Measured Battery Voltage |
| Battery State of Charge Indication | . Quick Indication of Battery Capacity         |
| Low Power Operation                | . Reduces Parasitic Load on Battery            |
| Long-Term Sleep Operation          | . Reduces Parasitic Load on Battery            |
| Warranty: 3 years                  | . Built to Last