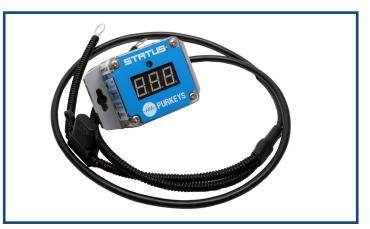

# **Status Battery Indicator**

The STATUS is a battery status indicator. It uses a screen to show numeric battery voltage and state of charge, and also has an LED that turns green, yellow/amber, or red to indicate battery health.