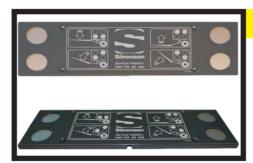

### **New Generation Control**

Extremly flat (0.2") control module suitable for mounting on the van body. Extra robust and waterproof