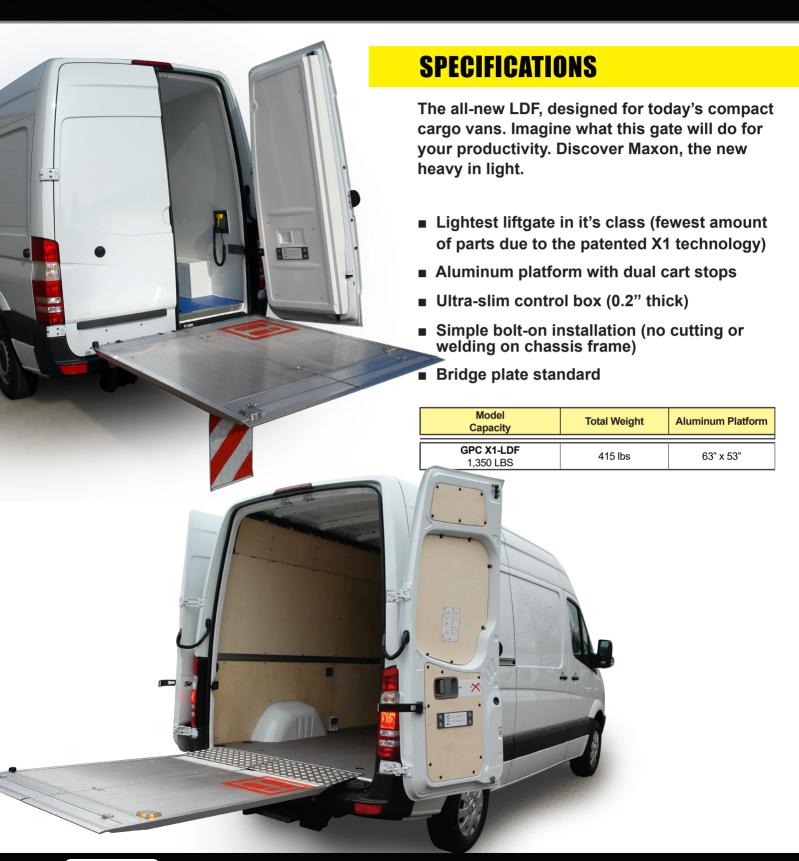

## LIGHT DUTY SERIES GPC X1-LDF

# LIGHT DUTY SERIES GPC X1-LDF

### **Standard Equipment**

- 0.2" flat main control
- Quiet power pack with thermo switch
- Automatic tilt-up and tilt-down at ground level
- Maintenance-free bushings
- Warning flashlights on platform corners
- Bridge plate
- 3 button handheld control
- Bolt-on Installation brackets
- Aluminum platform with dual cart stops