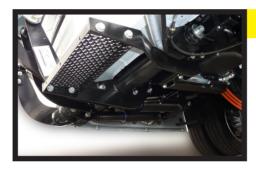

### **Bolt-On Install**

Pre-drilled mount plates bolt right to the vehicle chassis