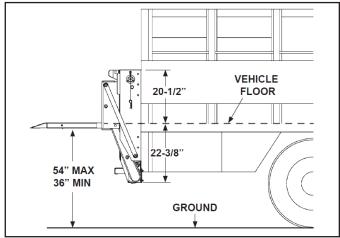

| 27" x 64.5" Grated Steel/ Ventilated AL (Butt End)  27" x 64.5"  565 lbs. to 630 lbs.  Grated Steel/ Laden 54" Max. w/Body Lipladen | MODEL<br>CAPACITY        | PLATFORM SIZE                                                                                 | TOTAL<br>WEIGHT | BED HEIGHT |
|-------------------------------------------------------------------------------------------------------------------------------------|--------------------------|-----------------------------------------------------------------------------------------------|-----------------|------------|
| MLA86-20 Ventilated AL (6"Fixed Ramp)                                                                                               | (1,600 Lbs.)<br>MLA86-20 | Grated Steel/<br>Ventilated AL<br>(Butt End)<br>27" x 64.5"<br>Grated Steel/<br>Ventilated AL | to              | Laden      |

NOTE: Platform dimensions shown for 72" wide model; 92" wide model available also (with a platform width of 85" for the 2,000 lbs. version only)