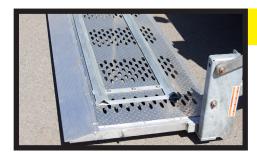

#### **Level Ride Platform**

When the platform is lowered, it stays level and sits completely flat on the ground.