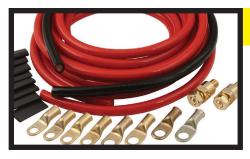

### Power Cable with 150 AMP Circuit Breaker Protection

150 AMP circuit breaker protects truck wiring.