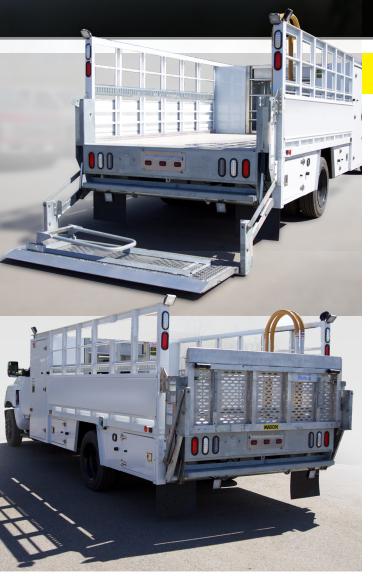

### **MLA SPECIFICATIONS**

Introducing the all-new MLA series. The MLA is designed for use on service bodies and dry vans with an integrated rear step and twin cylinder direct drive.

- **GALVANIZED STANDARD!**
- All steel components hot-dip galvanized
- Potted toggle control switch
- Easily accessible power unit
- Low operating pressure
- Power cable with circuit protection
- 12 Volt DC Drive
- Factory filled hydraulic power pack
- **Light Kit**

#### **MLA** standard features

- Hot Dip Galvanized Finish
- Dual hydraulic lifting cylinders
- Steel or aluminum platforms
- Fully-enclosed hydraulic system