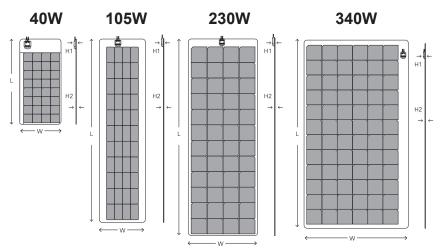

- Industry-leading power output
- Enhanced performance under all light conditions
- Redundancy by design
- Military grade design, materials and approvals
- Designed and engineered in the USA

|    | 40W   | 105W   | 230W | 340W  |
|----|-------|--------|------|-------|
| W  | 14.6" | 18.70" | 28"  | 41.7" |
| L  | 30"   | 74"    | 80"  | 77.3" |
| H1 | 0.70" | 0.687" |      |       |
| H2 | 0.13" | 0.125" |      |       |